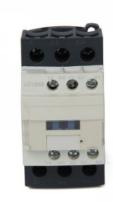

## CJX2-32N New Type AC Contactor

## **General description:**

CJX2-DN series AC Contactors are suitable for frequency 50/60Hz, rated insulation voltage up to 1000V, rated operation current 9-150A under AC-3 duty. It is mainly used for making and breaking electric circuits at a long distance & for frequent starting, stopping & controlling AC Motors. It is used in combination with thermal relay to compose a magnetic motor starter. The products comply with IEC60947-4.