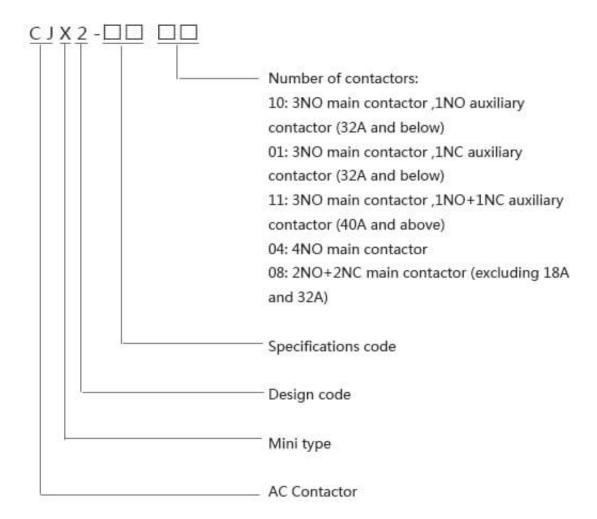

## CJX2-32N New Type AC Contactor







## **General description:**



CJX2-DN series AC Contactors are suitable for frequency 50/60Hz, rated insulation voltage up to 1000V, rated operation current 9-150A under AC-3 duty. It is mainly used for making and breaking electric circuits at a long distance & for frequent starting, stopping & controlling AC Motors. It is used in combination with thermal relay to compose a magnetic motor starter. The products comply with IEC60947-4.

## Model explanation:



## Specifications:

| Name              |                   | CJX2-DN (LC1-D New type) AC Contactor |          |   |          |          |    |          |
|-------------------|-------------------|---------------------------------------|----------|---|----------|----------|----|----------|
| Model             |                   | CJX2-09N                              | CJX2-12N |   | CJX2-18N | CJX2-25N |    | CJX2-32N |
| Rated Current (A) | Ie max            | 9                                     | 12       |   | 18       | 25       |    | 32       |
|                   |                   |                                       |          |   |          |          |    |          |
|                   | Ie AC-1(0 ≤ 60°C) | 25                                    |          |   | 32