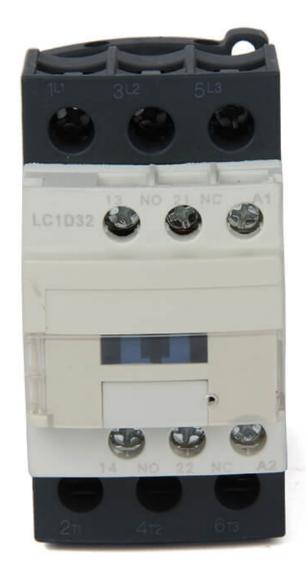

## CJX2-32N New Type AC Contactor

## **General description:**

CJX2-DN series AC Contactors are suitable for frequency 50/60Hz, rated insulation voltage up to 1000V, rated operation current 9-150A under AC-3 duty. It is mainly used for making and breaking electric circuits at a long distance & for frequent starting, stopping & controlling AC Motors. It is used in combination with thermal relay to compose a magnetic motor starter. The products comply with IEC60947-4.

## Model explanation: