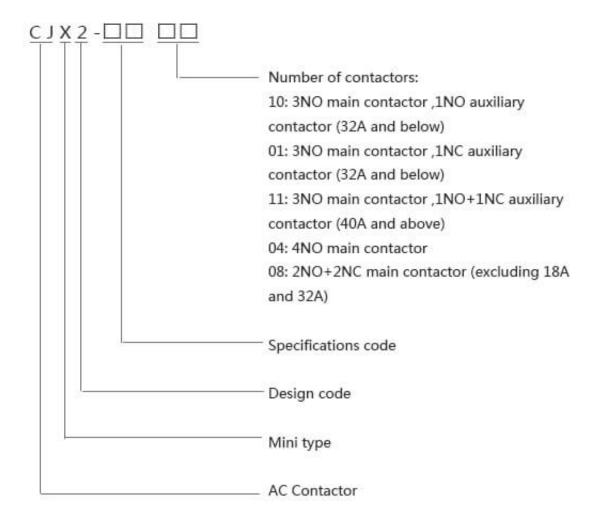

## CJX2-95N New Type AC Contactor







## **General description:**



CJX2-DN series AC Contactors are suitable for frequency 50/60Hz, rated insulation voltage up to 1000V, rated operation current 9-150A under AC-3 duty. It is mainly used for making and breaking electric circuits at a long distance & for frequent starting, stopping & controlling AC Motors. It is used in combination with thermal relay to compose a magnetic motor starter. The products comply with IEC60947-4.

## Model explanation:



## Specifications:

Name CJX2-DN (LC1-D New type) AC Contactor Model CJX2-09N CJX2-12N CJX2-18N CJX2-25N CJX2-32N

Product link: <a href="https://www.controllermeter.com/cjx2-95n-new-type-ac-contactor.html">https://www.controllermeter.com/cjx2-95n-new-type-ac-contactor.html</a>