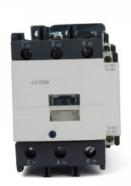

## CJX2-95N New Type AC Contactor

## **General description:**

CJX2-DN series AC Contactors are suitable for frequency 50/60Hz, rated insulation voltage up to 1000V, rated operation current 9-150A under AC-3 duty. It is mainly used for making and breaking electric circuits at a long distance & for frequent starting, stopping & controlling AC Motors. It is used in combination with thermal relay to compose a magnetic motor starter. The products comply with IEC60947-4.