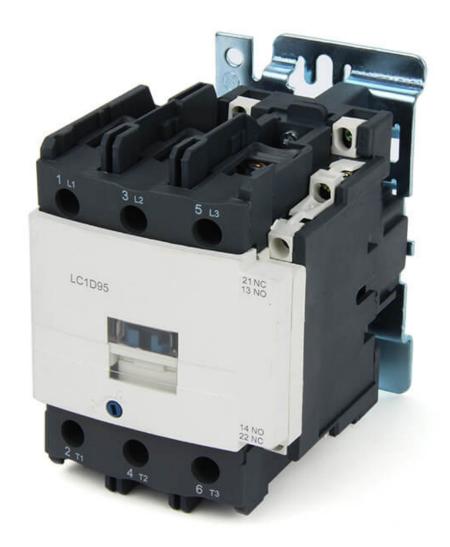

## CJX2-95N New Type AC Contactor

## **General description:**

CJX2-DN series AC Contactors are suitable for frequency 50/60Hz, rated insulation voltage up to 1000V, rated operation current 9-150A under AC-3 duty. It is mainly used for making and breaking electric circuits at a long distance & for frequent starting, stopping & controlling AC Motors. It is used in combination with thermal relay to compose a magnetic motor starter. The products comply with IEC60947-4.