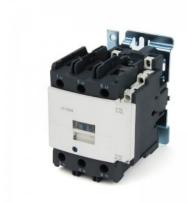

## CJX2-95N New Type AC Contactor

## **General description:**

CJX2-DN series AC Contactors are suitable for frequency 50/60Hz, rated insulation voltage up to 1000V, rated operation current 9-150A under AC-3 duty. It is mainly used for making and breaking electric circuits at a long distance & for frequent starting, stopping & controlling AC Motors. It is used in combination with thermal relay to compose a magnetic motor starter. The products comply with IEC60947-4.