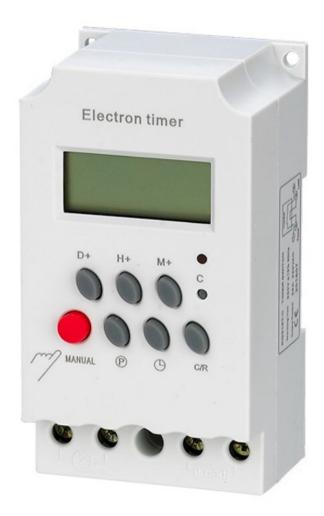

## Digital Programmable Time Switch KG316T-II

General description:

Digital Programmable Time Switch KG316T-II widely used in the production equipment, street lamp, light box, neon light, ware house ventilation, agriculture cultivation, automatic preheating, radio and television, etc., is the ideal control products.

## Features:

Panel mounted Advanced pre-setting one week before Digital electronic timer switch with daily & weekly programs

Repeat programs with 18 on/off setting and manual override Lithium battery power reserve when electric supply cut off