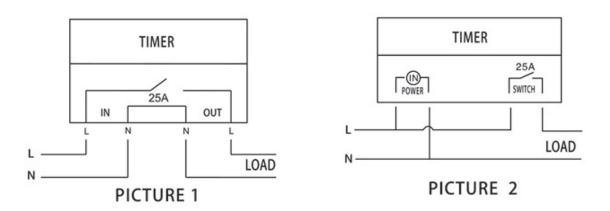

## **Technical Data:**

Standard working power supply: 220VAC/50HZ

Voltage range: 176 ~ 250VAC

Switch resistance load capacity: 25A

Indinductive load: 20A

Consumption Power: Timer Range: 1 mins – 168 hours

Regular Timer: 18 Times ON/OFF(day/weeks)