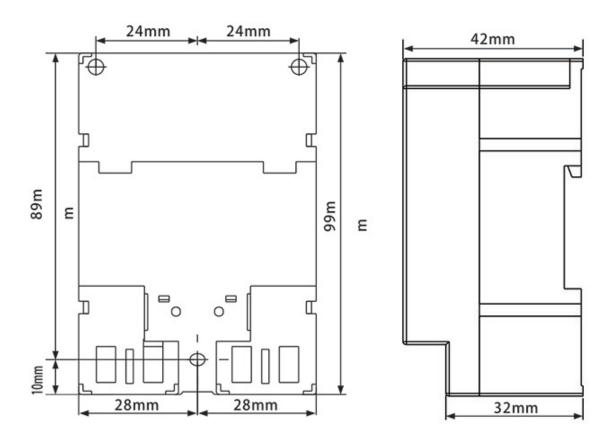

Time error: <1S/day (25°C) Relative humidity: <95% Dimension: 99\*56\*42mm

Weight: 130g

Have Hibernation feature

Battery life: 5 years(Lithium battery)

Dimensions:

Product link: <a href="https://www.controllermeter.com/kg316t-weekly-digital-programmable-timer.html">https://www.controllermeter.com/kg316t-weekly-digital-programmable-timer.html</a>