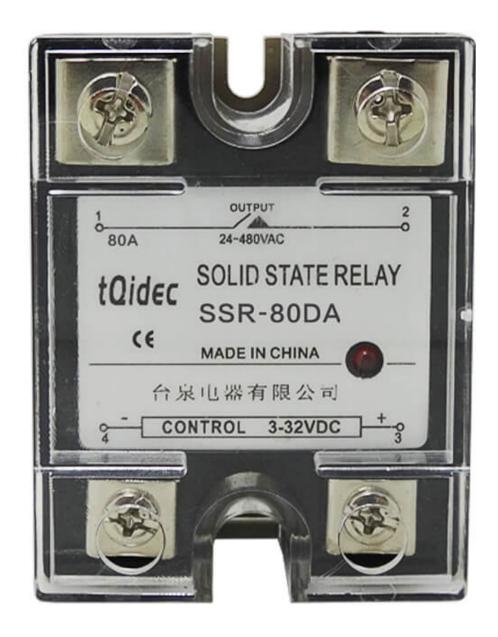

## SSR-80DA Single Phase AC Solid State Relay

## **Main technical parameters:**

| Model: SSR-80DA (DC TO AC) |                                  |
|----------------------------|----------------------------------|
| Load Current               | 80A                              |
| Load Voltage               | 24-380VAC                        |
| Control Voltage            | 3-32VDC                          |
| Control Current            | DC5-15mA                         |
| On Voltage                 | ≤ 1.3VAC                         |
| Off Leakage Current        | ≤2mA                             |
| On-off Time                | ≤ 10mS                           |
| Dielectric Strength        | Input – output – floor ≥ 2500VAC |
| Insulation Resistance      | 1000MΩ/500VDC                    |
| Ambient Temperature        | -30°C~+75°C                      |
| Mounting Methods           | Bolt fixed                       |
| The work instructions      | LED                              |
| Weight                     | 135g                             |