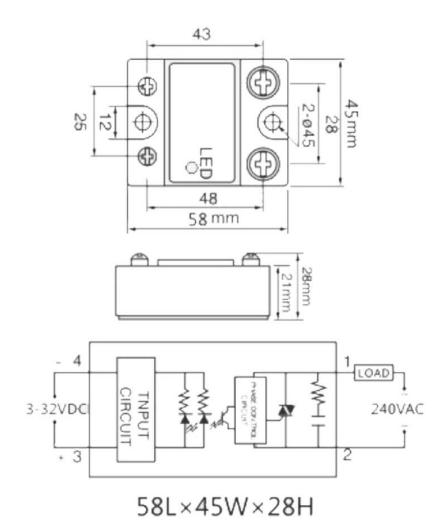

## **Dimension & Fixed hold:**

Product link: <a href="https://www.controllermeter.com/ssr-80da-single-phase-ac-solid-state-relay.html">https://www.controllermeter.com/ssr-80da-single-phase-ac-solid-state-relay.html</a>