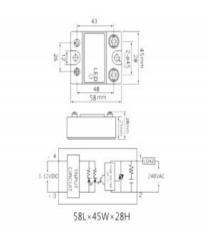

## **Dimension & Fixed hold:**

Product link: <a href="https://www.controllermeter.com/ssr-80da-single-phase-ac-solid-state-relay.html">https://www.controllermeter.com/ssr-80da-single-phase-ac-solid-state-relay.html</a>