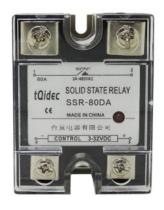

## SSR-80DA Single Phase AC Solid State Relay

## **Main technical parameters:**

| Model: SSR-80DA (DC TO AC) |                                  |
|----------------------------|----------------------------------|
| Load Current               | 80A                              |
| Load Voltage               | 24-380VAC                        |
| Control Voltage            | 3-32VDC                          |
| Control Current            | DC5-15mA                         |
| On Voltage                 | ≤ 1.3VAC                         |
| Off Leakage Current        | ≤2mA                             |
| On-off Time                | ≤ 10mS                           |
| Dielectric Strength        | Input – output – floor ≥ 2500VAC |
| Insulation Resistance      | 1000MΩ/500VDC                    |
| Ambient Temperature        | -30°C~+75°C                      |
| Mounting Methods           | Bolt fixed                       |
| The work instructions      | LED                              |
| Weight                     | 135g                             |